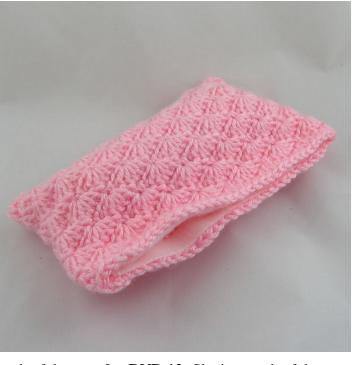

## Shell Stitch Cosmetic Bag

Designed by Julie A. Bolduc

This crocheted cosmetic bag uses a strip of hook and loop tape for it's closure. It is fast and easy to make and would make a great gift for that favorite teen girl in your family.

Yarn Thickness: 3mm

**Gauge:** 5dc=1"

Finished Size: 7½" x 4"

Skill Level: Beginner to intermediate

RND 1: Ch40. 4dc in 4th ch from hook. This counts as a ch3 and 4dc to make up a shell. \*Sk 2 chs. Sc in next ch. Sk 2 chs. 5dc in next ch. Rep from \* across ending with 5dc in last chain. Now you will work on the other side of the chain. Work sc in same ch as sc on first side. \*Work 5 dc in next same next ch as 5dc of first side. Sc in next same ch as next sc on first side. Rep from \* across to where you started. Slst to top of ch3 of foundation chain.