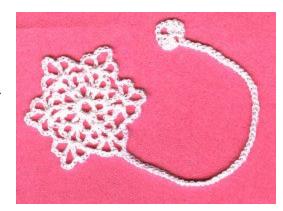

## Snowflake Bookmark

Designed by Julie A. Bolduc

This sparkly bookmark was inspired by an email sent to a crochet mailing list I am a member of. One lady was looking for a Heart Shaped bookmark with a tail, then a day or so later, someone replied with the idea of making a snowflake with a tail for a bookmark. Well I thought that was a great idea so I designed one. Hope you like it.

## **Materials Needed:**

Small amount pearl Knit Cro Sheen\* or size 10 crochet cotton Size 7 steel crochet hook

Thread Thickness: 10thread

**Gauge:** 10sc=1"

Finished Size: =2"x8" Skill Level: Easy