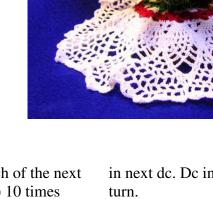

## Mini Pineapple Tree Skirt

Designed by Julie A. Bolduc

This mini tree skirt is meant for a small Christmas tree about 18 inches tall. It is fun and easy to make and is just the right size to cover up the ugly base of those small trees.