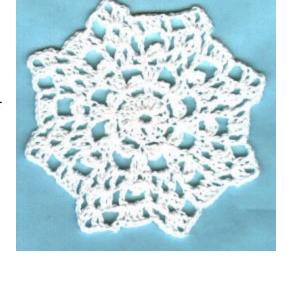

## Bridal Coaster

Designed by Julie A. Bolduc

This coaster was designed with a wedding reception in mind. A whole bunch of these could be made for the Bridal Party's table. Or you can use it any time of the year for special occasions. You could also crochet a bunch of them together for various projects such as placemats, bedspreads, doilies and more!

## **Materials Needed**

Small amount white size 10 crochet cotton. Southmaid was used in the example

Size 8 steel crochet hook Boye was used.

Tapestry needle

Yarn Thickness: 10thread

**Gauge:** 10 sc=1"

Finished Size: 3" diameter Skill Level: Beginner