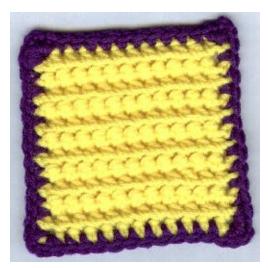

## DSC Swatch Coaster

Designed by Julie A. Bolduc

This coaster is made with the special stitch the Double Single Crochet. I made it with acrylic yarn but I do recommend using cotton worsted weight yarn for this pattern. It works up quickly and several could be made in an evening.

## Materials Needed:

Small amount worsted weight yarn. Cotton or Acrylic In two colors. Size H/8 or 5mm aluminum crochet hook. Yarn Needle

Gauge: 8dsc=2½" Yarn Thickness: 4mm Finished Size: 4"x4" Skill Level: Beginner

## Instructions

ROW 1: Ch13, sc in 2nd ch from hook and in each ch across. Ch1, turn.

ROW 2-11: Dsc in each st across. Ch1, turn. At the end of row 11, fasten off and weave ends into work.

## Perimeter

Work a round of sc in each st and row around but work 3 sc in each corner.

Design written on Monday, May 10, 1999. Copyright©1999 by Julie A. Bolduc p108017 From the Crochet Pattern Collection of the JPF Crochet Club <u>http://www.jpfun.com/</u> For Personal Use Only, not for resale. Copyright 2007 by Julie A. Bolduc