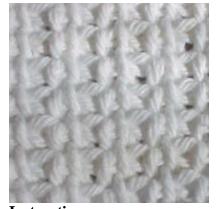

## Tunisian Dishcloth

Designed by Julie A. Bolduc

This dishcloth uses a variation on the basic afghan stitch. Instead of always working on the vertical bars, you will also work on the hump just above some of the vertical bars. You can easily make a sampler square using this stitch.

Instructions
ROW 1: With white: ch 25. Bring
up a loop in each chain across. Ch1.
\*Yo, pull through 2 lps on hook.
Rep from \* back to beg.

ROW 2: Insert hook in hump just above next vertical bar, bring up a lp, insert hook in next vertical bar, bring up a lp, . Rep bet () across. Ch1. \*Yo, pull through 2lps on hook. Rep from \* back to beg.

**ROW 3-17:** Rep row 2. Fasten off white.