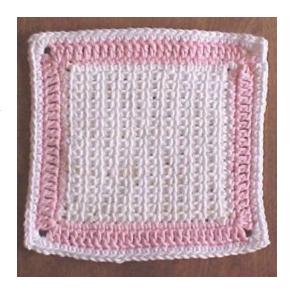

## Tunisian Dishcloth

Designed by Julie A. Bolduc

This dishcloth uses a variation on the basic afghan stitch. Instead of always working on the vertical bars, you will also work on the hump just above some of the vertical bars. You can easily make a sampler square using this stitch.

## **Materials Needed**

1 ball white worsted weight cotton. 1 ball pink worsted weight cotton. Size G/5 aluminum afghan hook Yarn Needle

Yarn Thickness: 3mm

Gauge: 4sc = 1"
Finished Size: 7"x7"
Skill Level: Intermediate

## **Perimeter**

RND 1: Join pink in top right hand corner on row 17 Sc, ch2 sc in same corner. Sc in each st across. sc, ch2, sc in corner. Sc in each row down left side. Sc, ch2, sc in next corner. Sc in each st across bottom. Sc, ch2, sc in next corner. Sc in

each row up right side. Join w/slst in first sc made.

RND 2: Slst into the first ch2 sp. Ch3, dc, ch2, 2dc in same sp. Dc in each sc across. \*2dc, ch2, 2dc in next ch2 corner sp. Dc in each sc across. Rep from \* around. Join w/slst to top of ch3. Fasten off pink.

RND 3: Join white in same st as slst. Ch1. Sc in each next dc. 2sc, ch1, 2sc in next ch2 corner sp. Sc in each dc across. \*2sc, ch1, 2sc in next ch2 corner sp. Sc in each dc across. Rep from \* around. Join w/slst to ch1. Fasten off and weave all ends into back of work.