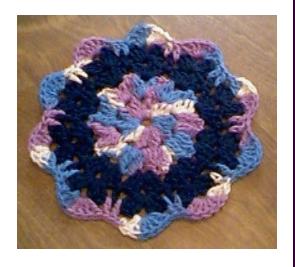

## Round Dishcloth

Designed by Julie A. Bolduc

This is a different type of dishcloth, it is round. You could actually make this with cotton thread to make coasters.

## Instructions

With Newport. Ch6. Join w/slst to first ch to form ring.

**RND 1:** Beg lbl in ring, ch3. \*Lbl in ring, ch3. Rep from \* around 8 more times. Join w/slst to top of beg bobble. (10 lbl)

RND 2: Slst into first ch3 sp. Work a beg lbl, ch3, lbl in this same ch3 sp. Ch2. \*Lbl, ch3, lbl in next ch3 sp. Ch2. Rep from \* around. Join w/slst to top of beg lbl. Fasten off Newport.

RND 3: Tie on the navy in one of the ch3 sps. Ch3, 2dc, ch2, 3dc in same ch3 sp. Ch1. \*3dc, ch2, 3d, in next ch3 sp. Ch1. Rep from \* around. Join w/slst to top of ch3.

RND 4: Slst to and into the first ch2 sp. Ch3, 2dc, ch2, 3dc in same ch2 sp. Dc in next ch1 sp. \*3dc, ch2, 3dc in next ch2 sp. Dc in next ch1 sp. Rep from \* around. Join w/slst to top of ch3. Fasten off Navy.

RND 5: Tie newport onto one of the ch2 sps. Ch3, 6dc in same sp. 1Dc in each sp on either side of the single dc. \*7 dc in ch2 sp. 1Dc in each sp on either side of the single dc. Rep from \* around. Join w/slst to top of ch3. Fasten off and weave ends into work.