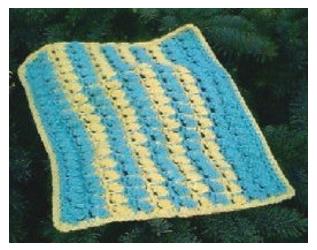

## Lemon Lime Dishcloth

Designed by Julie A. Bolduc

This dishcloth makes use of the special stitch the citrus stitch. This stitch creates a really good scrubby texture perfect for washing those dishes.

## Materials Needed:

Southmaid 8 or DMC 8 Cotton Yarn in Yellow and green. Size D aluminum crochet hook. Yarn Needle

Gauge: 7sc=2" Yarn Thickness=2mm Finished Size: =9½"x10½" Skill Level: Easy

Special Stitch Used Citrus