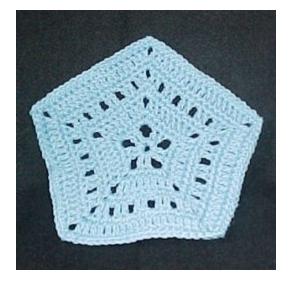

## Pentagon Dishcloth

Designed by Julie A. Bolduc

This pentagon is fast and easy to make a is a bit different from what I usually design for a dishcloth.

## **Materials Needed**

Worsted weight cotton yarn in Light Blue Size H/8 aluminum crochet hook Yarn needle for weaving in ends

Yarn Thickness: 4mm **Gauge:** 4dc = 1"Finished Size: 8<sup>1</sup>/<sub>2</sub>" diam Skill Level: Beginner