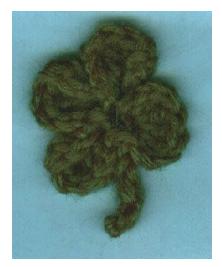

## Four Leaf Clover Pin

Designed by Julie A. Bolduc

This little pin works up very quickly and many can be made in an evening.

## Instructions

\*Ch3, 4 dc in 3rd ch from hk. Ch2, sl st in same ch. Repeat from \* 3 more times.

Sl st in first cluster. Ch 5, fasten off & weave ends into work. Sew or glue pin to back.

Designed by Julie A. Bolduc in March 1998 Copyright 1998-2007 © f107003