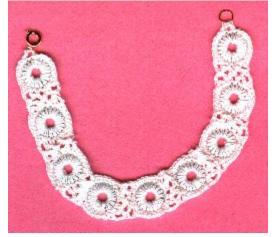

## Washer Bracelet

Designed by Julie A. Bolduc

This bracelet is made with small thin washers joined as they are made. It is also made to match the washer earrings that are available to club members.

## Materials Needed:

Size 20 crochet cotton in white. Cebelia was used in the example. 9 washers <sup>1</sup>/<sub>2</sub>" diameter 1mm thick with a hole 4mm diameter. 1 spring style clasp Size 11 Steel crochet hook Fine tapestry needle

Thread Thickness: 20thread Gauge: 12sc=1" Finished Size: =8" long <sup>3</sup>/<sub>4</sub>" wide Skill Level: Intermediate