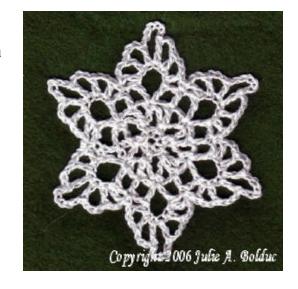

## Eyelet Lace Snowflake

Designed by Julie A. Bolduc

This little snowflake is fast and fun to make, you could make several in just a few hours. Snowflakes always make great bazaar items!

**RND 1:** Ch6, join w/slst to first ch to form ring. Ch5. \*Sc in next ch of ring. Ch5. Rep from \* around. Join w/slst to first ch of the first ch 5 lp.

RND 2: Ch5, sc in next ch5 lp. Ch2. \*Dc in next sc. Ch2. Sc in next ch5 lp. Ch2. Rep from \* around. Join w/slst to 3rd ch of ch5.

RND 3: Ch4. Dc, ch6, dc in next sc. Dc in first ch of the next ch6 lp. Ch1. \*Dc in next dc. Ch1. Dc, ch6, dc in next sc. Ch1. Rep from \* ch. Ch2. Dc in next ch. Ch3. Dc in next ch. Ch3. Dc around. Join w/slst to 3rd ch of ch4.

RND 4: Ch1. Dc in first ch of the next ch6 lp. Ch2. Dc in next ch. Ch3. Dc in next ch. Ch6. Dc in next ch. Ch3. Dc in next ch. Ch2. Dc in next ch. Sk next dc. \*Sc in next dc.

Dc in first ch of the next ch6 lp. Ch2. Dc in next ch. Ch3. Dc in next ch. Ch3. Dc in next ch. Ch6. Dc in next ch. Ch3. Dc in next ch. Ch2. Dc in next ch. Sk next dc. Rep from \* around. Join w/slst to ch1. Fasten off, weave ends into back of work, stiffen with fabric stiffener, attach hanger and enjoy!