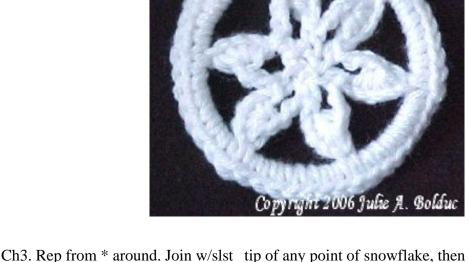

RND 1: Ch6, join w/slst to first ch to form ring. Ch6, pull up a lp in 2nd ch and in each of the next 3 chs from hook. Yo, draw through all lps on hook. Ch3. \*Sc in next ch of ring. Ch5. Pull up a lp in 2nd ch and in each of the next 3 chs form hook. Yo, draw through all lps on hook.

Ch3. Rep from \* around. Join w/slst to first ch of ch6. Fasten off and weave ends into back of work. Set aside.

**RND 2:** Join yarn to brass ring. \*Work 7 sc in ring. Pick up snowflake, insert hook in lp at very

tip of any point of snowflake, then insert hook through ring, pull up a lp back through snowflake, then finish the sc on ring. Rep from \* around. Join w/slst to first sc. Fasten off and weave ends into back of work. Attach hanger to any point on ring where a point of the snowflake is.