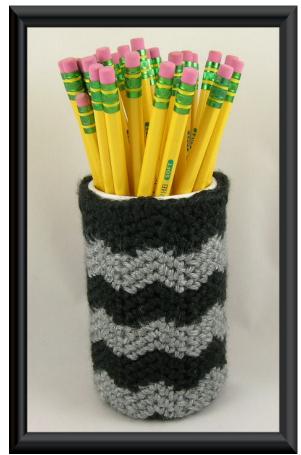

## Rippled Pencil Cup

## Designed by Julie A. Bolduc

This pencil cup is designed with a man in mind but if you change out the colors, you can make it for whomever you want. It is fairly fast and easy to make and depending on your speed, you can make it in about 8 hours. It uses an empty Frozen Juice concentrate container inside.

## **Materials Needed**

Caron Simply Soft Acrylic yarn in Black Caron Simply Soft Acrylic yarn in Heather 1 empty 11.5 oz frozen juice concentrate container. Size G/6 4.00mm aluminum crochet hook Yarn needle