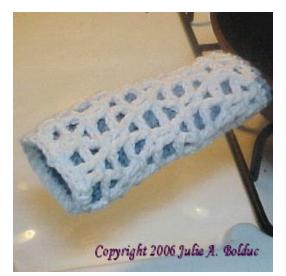

## Pot Handle Sleeve

Designed by Julie A. Bolduc

This potholder is different from the ones I usually make. It actually slips onto the handle of any pot or frying pan and will not come off unless you take it off.

## **Materials Needed**

Worsted weight cotton yarn in Light Blue Worsted weight cotton yarn in white Size F/5 or 3.75mm aluminum crochet hook Yarn needle for weaving in ends

Yarn Thickness: 3mm Gauge: 5dc=1" Finished Size: 2½" x 5¼" Skill Level: Intermediate