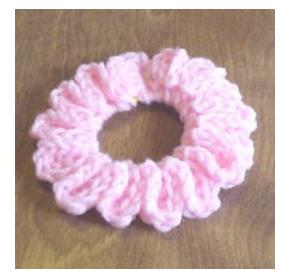

## Spring Petals Scrunchie

Designed by Julie A. Bolduc

This scrunchie is made up of a single round of dc's worked on the post of a trb which gives the scrunchie a floral type of look. This would look great made with variagated yarn. It goes fairly fast and you could make several in an evening.

## **Instructions**

Tie yarn onto elastic. work on elastic like you would be working in a ring.

**RND 1:** \*Ch4, tr in elastic. Work 4dc around post of tr. Sc on elastic. Rep from \* 14 times more. Join w/slst to first ch of ch4. Fasten off and weave ends into back of work.