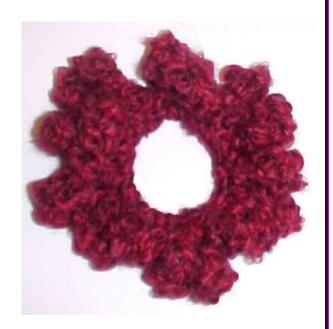

## Lofty Scrunchie

Designed by Julie A. Bolduc

This thick and fluffy scrunchie is made with Red Heart's Light and Lofty yarn. It is really fast to make and you could make several in an evening.

**Gauge:** 3sc =1"

**Finished Size:** 5" diam **Skill Level:** Beginner