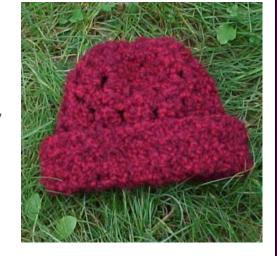

## Jiffy Bell Hat

Designed by Julie A. Bolduc

This hat, when you pull the cuff down, looks like a bell! Plus it is super quick to make! It would make a fantastic last minute gift to make and give! You could actually make more than one in an evening! The secret is, using the new Light & Lofty yarn made by Red Heart!

**RND 14-15:** Ch3. Dc in each dc around. Join w/slst to top of ch3. At the end of round 14. Fasten off and weave ends into work.

Fold Cuff Up. This cuff should fit right over your ears to keep them warm!