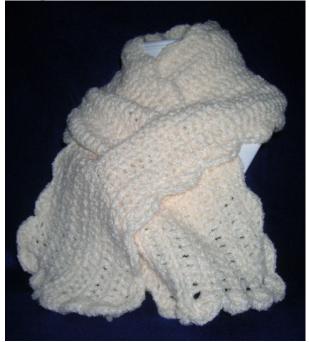

## Plushy Bowtie Scarf

Designed by Julie A. Bolduc

This crocheted bow tie scarf is fast and easy to make and can be completed in an evening or 2. It has a slot in one end so you can pull the other end through it.