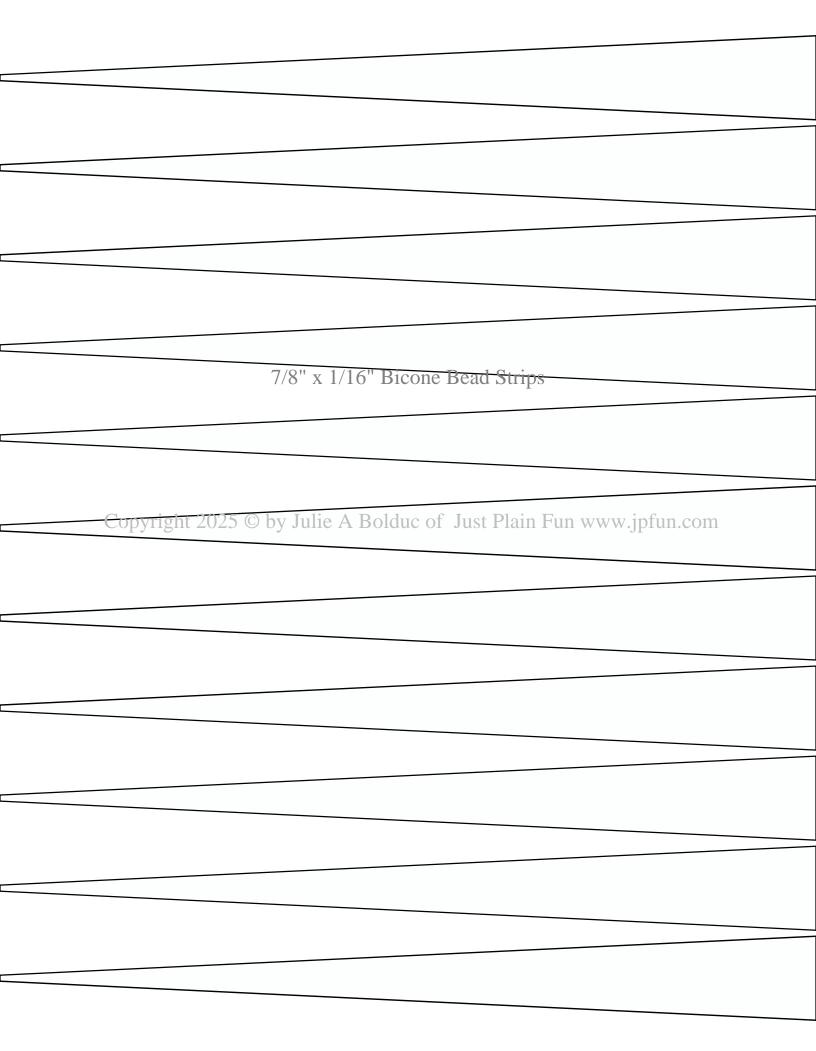

## Paper Bead Crafts 7/8" to 1/16" by 11" Bicone Paper Bead Cutting Guide - f07811611 Copyright 2025 by Julie A Bolduc of Just Plain Fun jpfun.com

|             | 7/8"         | x 1/16" Bicon | ne Bead Strips   |              |       |
|-------------|--------------|---------------|------------------|--------------|-------|
| Copyright 2 | 2025 © by Ju | lie A Bolduc  | of Just Plain Fu | in www.jpfui | n.com |