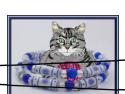

## Paper Bead Crafts

7/8" to 1/8" by 8½" Paper Bead Cutting Guide

Copyright ©2020 by Julie A Bolduc of Just Plain Fun - jpfun.com

## Paper Bead Crafts

7/8" to 1/8" by 11" Paper Bead Cutting Guide

Copyright ©2020 by Julie A Bolduc of Just Plain Fun - jpfun.com

**GI**078018

| C | opyright 20 |  | one Bead St | vw.jpfun.co | om |
|---|-------------|--|-------------|-------------|----|
|   |             |  |             |             |    |