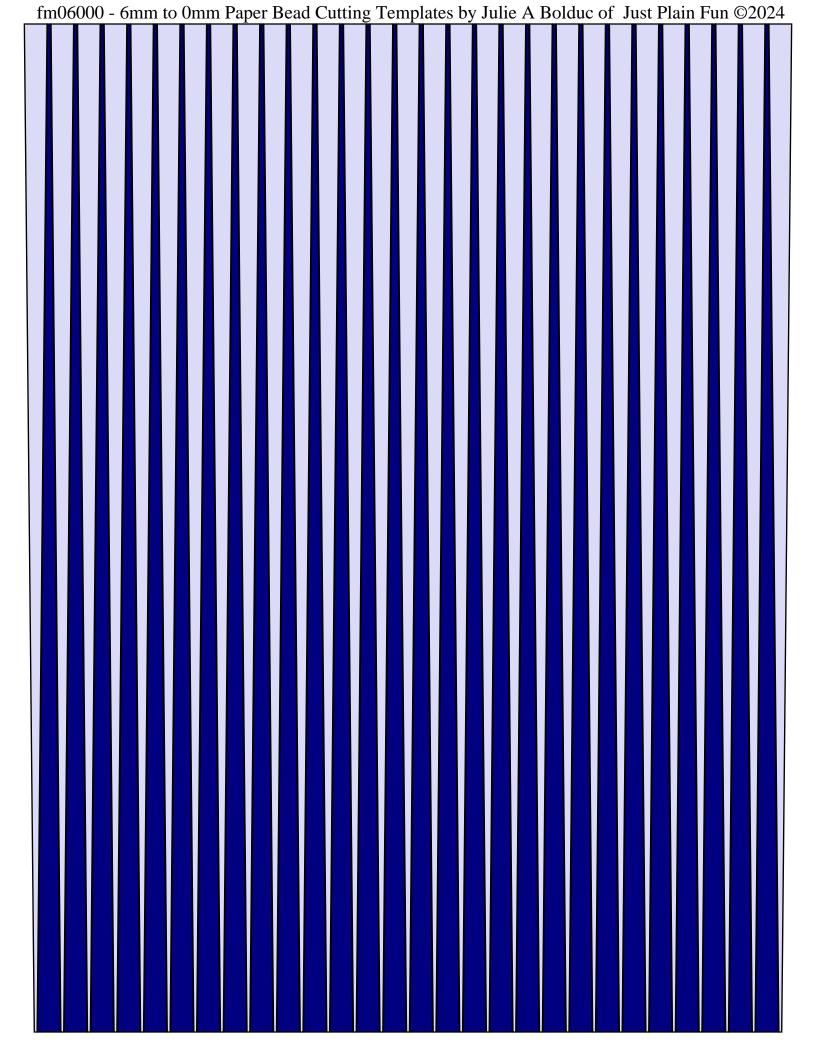

| fm06000 - 6mm to 0mm Paper Bead Cutting Templates by Julie A Bolduc of Just Plain Fun ©2024 |
|---------------------------------------------------------------------------------------------|
|                                                                                             |
|                                                                                             |
|                                                                                             |
|                                                                                             |
|                                                                                             |
|                                                                                             |
|                                                                                             |
|                                                                                             |
|                                                                                             |
|                                                                                             |
|                                                                                             |
|                                                                                             |
|                                                                                             |
|                                                                                             |
|                                                                                             |
|                                                                                             |
|                                                                                             |
|                                                                                             |
|                                                                                             |
|                                                                                             |
|                                                                                             |
|                                                                                             |
|                                                                                             |
|                                                                                             |
|                                                                                             |
|                                                                                             |
|                                                                                             |
|                                                                                             |
|                                                                                             |
|                                                                                             |
|                                                                                             |
|                                                                                             |
|                                                                                             |
|                                                                                             |
|                                                                                             |
|                                                                                             |
|                                                                                             |